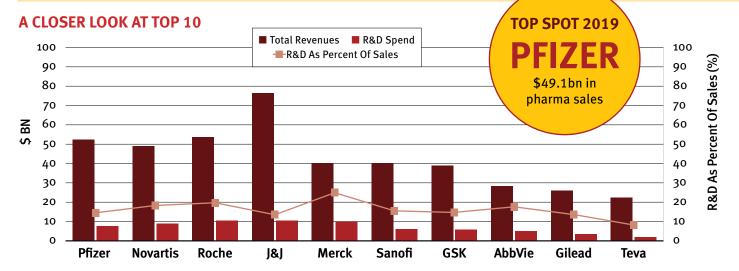

### **#7** *C***Shire**

Takeda's placing in Scrip 100 after Shire acquisition closes, based on combined 2017 pharma revenues